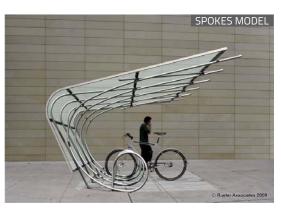

#### STANDARD SHELTER FEATURES

- Thirteen standard models
- Integrated bike racks on selected models
- Designed to address specific bike parking needs
- Pre-engineered
- Constructed with readily available, standard materials
- Cost effective