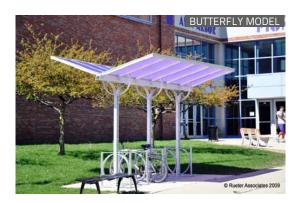

#### STANDARD SHELTER FEATURES

- Thirteen standard models
- Integrated bike racks on selected models
- Designed to address specific bike parking needs
- Pre-engineered
- Constructed with readily available, standard materials
- Cost effective