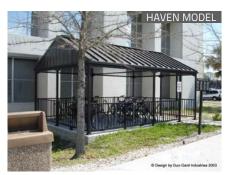

#### STANDARD SHELTER FEATURES

- Thirteen standard models
- Integrated bike racks on selected models
- Designed to address specific bike parking needs
- Pre-engineered
- Constructed with readily available, standard materials
- Cost effective