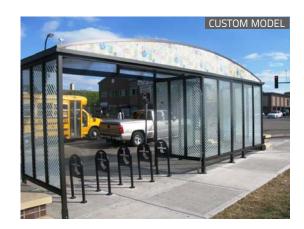

#### STANDARD MODEL OR CUSTOM?

Since 1984 Duo-Gard has investigated, evaluated and integrated global technologies and innovations to ensure the very best for our customers, partners and the environment. We've applied our knowledge and experience to develop a variety of standard bike shelter models including architecturally designed shelters. If you'd like to go in a different direction, we're happy to collaborate with you to create any conceivable size, shape and look you desire.

#### STANDARD SHELTER FEATURES

- Thirteen standard models
- Integrated bike racks on selected models
- Designed to address specific bike parking needs
- Pre-engineered
- Constructed with readily available, standard materials
- Cost effective