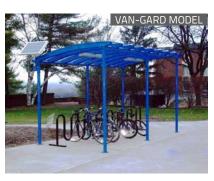

#### STANDARD MODEL OR CUSTOM?

Since 1984 Duo-Gard has investigated, evaluated and integrated global technologies and innovations to ensure the very best for our customers, partners and the environment. We've applied our knowledge and experience to develop a variety of standard bike shelter models including architecturally designed shelters. If you'd like to go in a different direction, we're happy to collaborate with you to create any conceivable size, shape and look you desire.

#### STANDARD SHELTER FEATURES

- Thirteen standard models
- Integrated bike racks on selected models
- Designed to address specific bike parking needs
- Pre-engineered
- Constructed with readily available, standard materials
- Cost effective