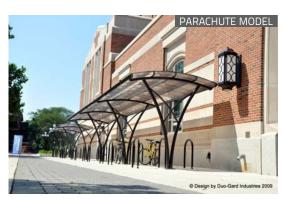

#### STANDARD SHELTER FEATURES

- Thirteen standard models
- Integrated bike racks on selected models
- Designed to address specific bike parking needs
- Pre-engineered
- Constructed with readily available, standard materials
- Cost effective