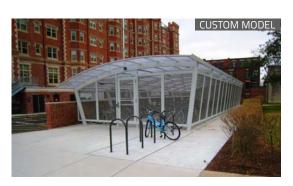

#### STANDARD MODEL OR CUSTOM?

Since 1984 Duo-Gard has investigated, evaluated and integrated global technologies and innovations to ensure the very best for our customers, partners and the environment. We've applied our knowledge and experience to develop a variety of standard bike shelter models including architecturally designed shelters. If you'd like to go in a different direction, we're happy to collaborate with you to create any conceivable size, shape and look you desire.

#### STANDARD SHELTER FEATURES

- Thirteen standard models
- Integrated bike racks on selected models
- Designed to address specific bike parking needs
- Pre-engineered
- Constructed with readily available, standard materials
- Cost effective