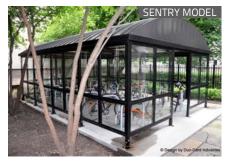

#### STANDARD SHELTER FEATURES

- Thirteen standard models
- Integrated bike racks on selected models
- Designed to address specific bike parking needs
- Pre-engineered
- Constructed with readily available, standard materials
- Cost effective