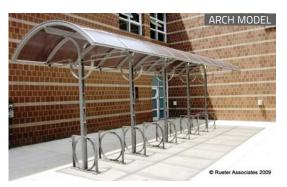

#### STANDARD MODEL OR CUSTOM?

Since 1984 Duo-Gard has investigated, evaluated and integrated global technologies and innovations to ensure the very best for our customers, partners and the environment. We've applied our knowledge and experience to develop a variety of standard bike shelter models including architecturally designed shelters. If you'd like to go in a different direction, we're happy to collaborate with you to create any conceivable size, shape and look you desire.

#### STANDARD SHELTER FEATURES

- Thirteen standard models
- Integrated bike racks on selected models
- Designed to address specific bike parking needs
- Pre-engineered
- Constructed with readily available, standard materials
- Cost effective