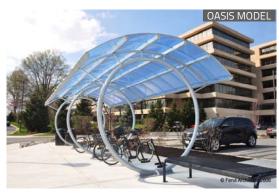

#### STANDARD SHELTER FEATURES

- Thirteen standard models
- Integrated bike racks on selected models
- Designed to address specific bike parking needs
- Pre-engineered
- Constructed with readily available, standard materials
- Cost effective